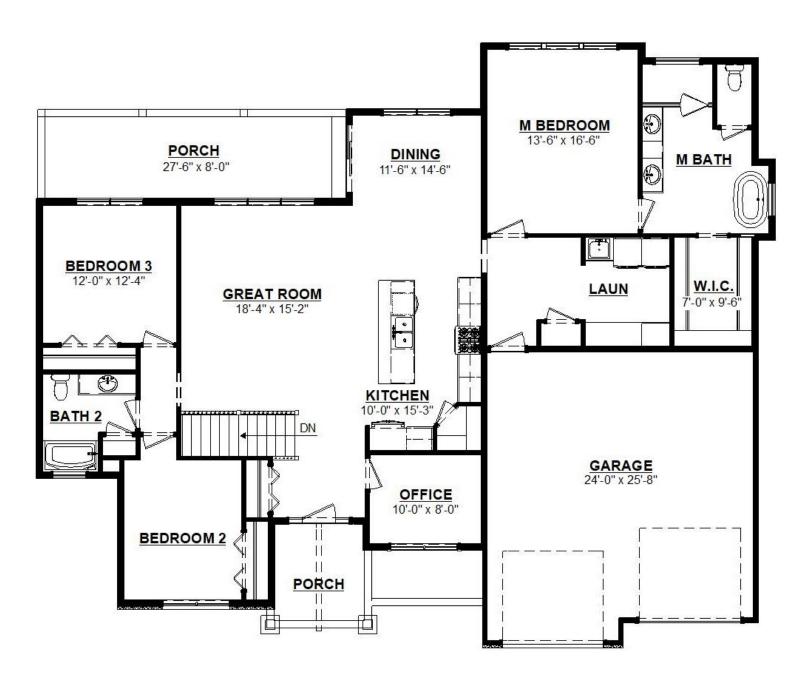

## New Model Home

| <u>Main Level</u> |                                  | <u>Bedrooms</u> | <u>Bathrooms</u> |           | <u>Basement</u>                         | <u>Garage</u> |
|-------------------|----------------------------------|-----------------|------------------|-----------|-----------------------------------------|---------------|
| 2,006 Sq. Ft.     |                                  | 3               | 2                |           | Unfinished                              | 2 Car         |
| $\Diamond$        | Quartz Countertops               |                 |                  | >         | Vinyl Siding with Stone Accents         |               |
| $\Diamond$        | Full Kitchen Appliance Package   |                 |                  | $\rangle$ | Covered Front Porch                     |               |
| $\Diamond$        | 9' Ceiling Height                |                 |                  | >         | Rustic Timber Frame Porch Posts & Beams |               |
| $\Diamond$        | Basement Prepped for Full Bath   |                 |                  | $\rangle$ | Anderson Windows                        |               |
| $\Diamond$        | Master Suite with Walk-In Closet |                 |                  | $\rangle$ | Covered Rear Porch                      |               |
| $\Diamond$        | Walk-in Pantry                   |                 | <b>\Q</b>        | >         | Oversized Garage                        |               |
| $\Diamond$        | Office Space                     |                 | <b>\</b>         | $\rangle$ | Metal Accent Roof                       |               |
|                   |                                  |                 |                  |           |                                         |               |