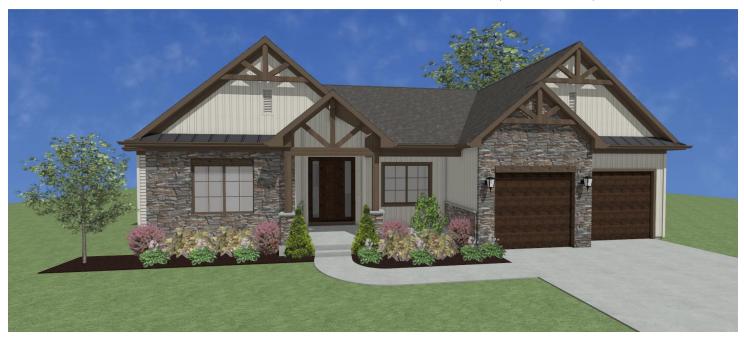

## New Model Home

| <u>Main Level</u> |                                  | <u>Bedrooms</u> | <u>Bathrooms</u> |           | <u>Basement</u>                         | <u>Garage</u> |
|-------------------|----------------------------------|-----------------|------------------|-----------|-----------------------------------------|---------------|
| 2,006 Sq. Ft.     |                                  | 3               | 2                |           | Unfinished                              | 2 Car         |
| $\Diamond$        | Quartz Countertops               |                 |                  | >         | Vinyl Siding with Stone Accents         |               |
| $\Diamond$        | Full Kitchen Appliance Package   |                 |                  | $\rangle$ | Covered Front Porch                     |               |
| $\Diamond$        | 9' Ceiling Height                |                 |                  | >         | Rustic Timber Frame Porch Posts & Beams |               |
| $\Diamond$        | Basement Prepped for Full Bath   |                 |                  | $\rangle$ | Anderson Windows                        |               |
| $\Diamond$        | Master Suite with Walk-In Closet |                 |                  | $\rangle$ | Covered Rear Porch                      |               |
| $\Diamond$        | Walk-in Pantry                   |                 | <b>\Q</b>        | >         | Oversized Garage                        |               |
| $\Diamond$        | Office Space                     |                 | <b>\</b>         | $\rangle$ | Metal Accent Roof                       |               |
|                   |                                  |                 |                  |           |                                         |               |